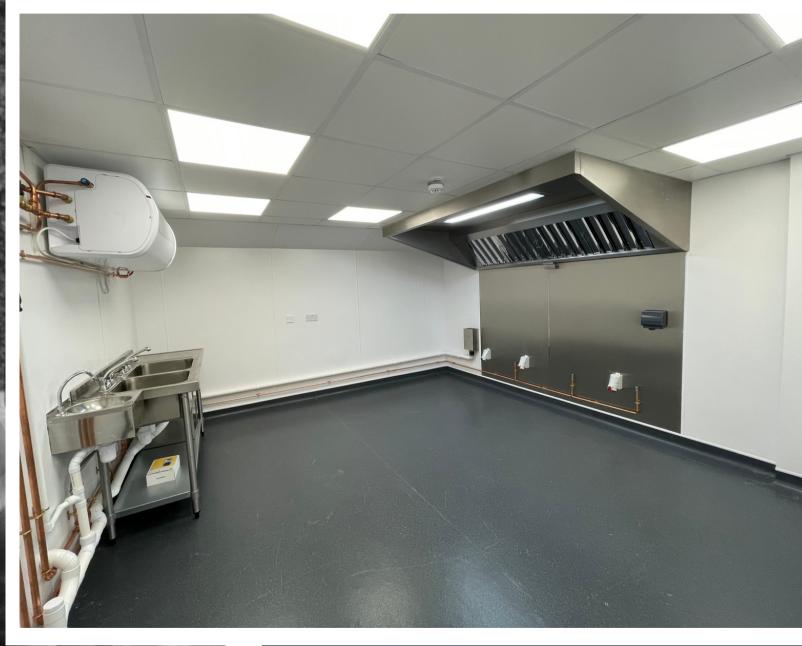

# **SPECIFICATION**

## **INFRASTRUCTURE**

- Extraction & ventilation
- Natural gas & interlock system
- Three phase electricity
- Industrial boiler
- Non-slip floor
- Hygienic walls / skirting
- Commercial high power lighting
- Double prep sink and handwash sink

# BASIC KIT ADD ONS

- Double prep sink
- Hand wash basin
- Bafe-approved fire safety equipment
- Extraction canopy

- Chilled storage
- Ambient storage
- Frozen storage

www.hayhillpropertyservices.com

For more information, or to arrange a viewing, please contact the sole agents: