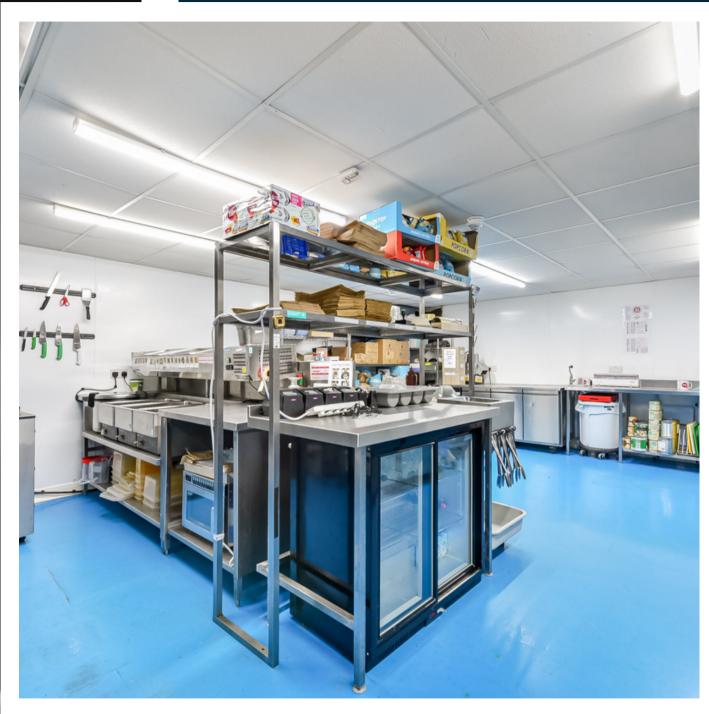

# **SPECIFICATION**

## **INFRASTRUCTURE**

- Extraction & ventilation
- Natural gas & interlock system
- Three phase electricity
- Industrial boiler
- Non-slip floor
- Hygienic walls / skirting
- Commercial high power lighting
- Double prep sink and handwash sink

# BASIC KIT ADD ONS

- Double prep sink
- Hand wash basin
- Bafe-approved fire safety equipment
- Extraction canopy

- Chilled storage
- Ambient storage
- Frozen storage

www.hayhillpropertyservices.com

For more information, or to arrange a viewing, please contact the sole agents: