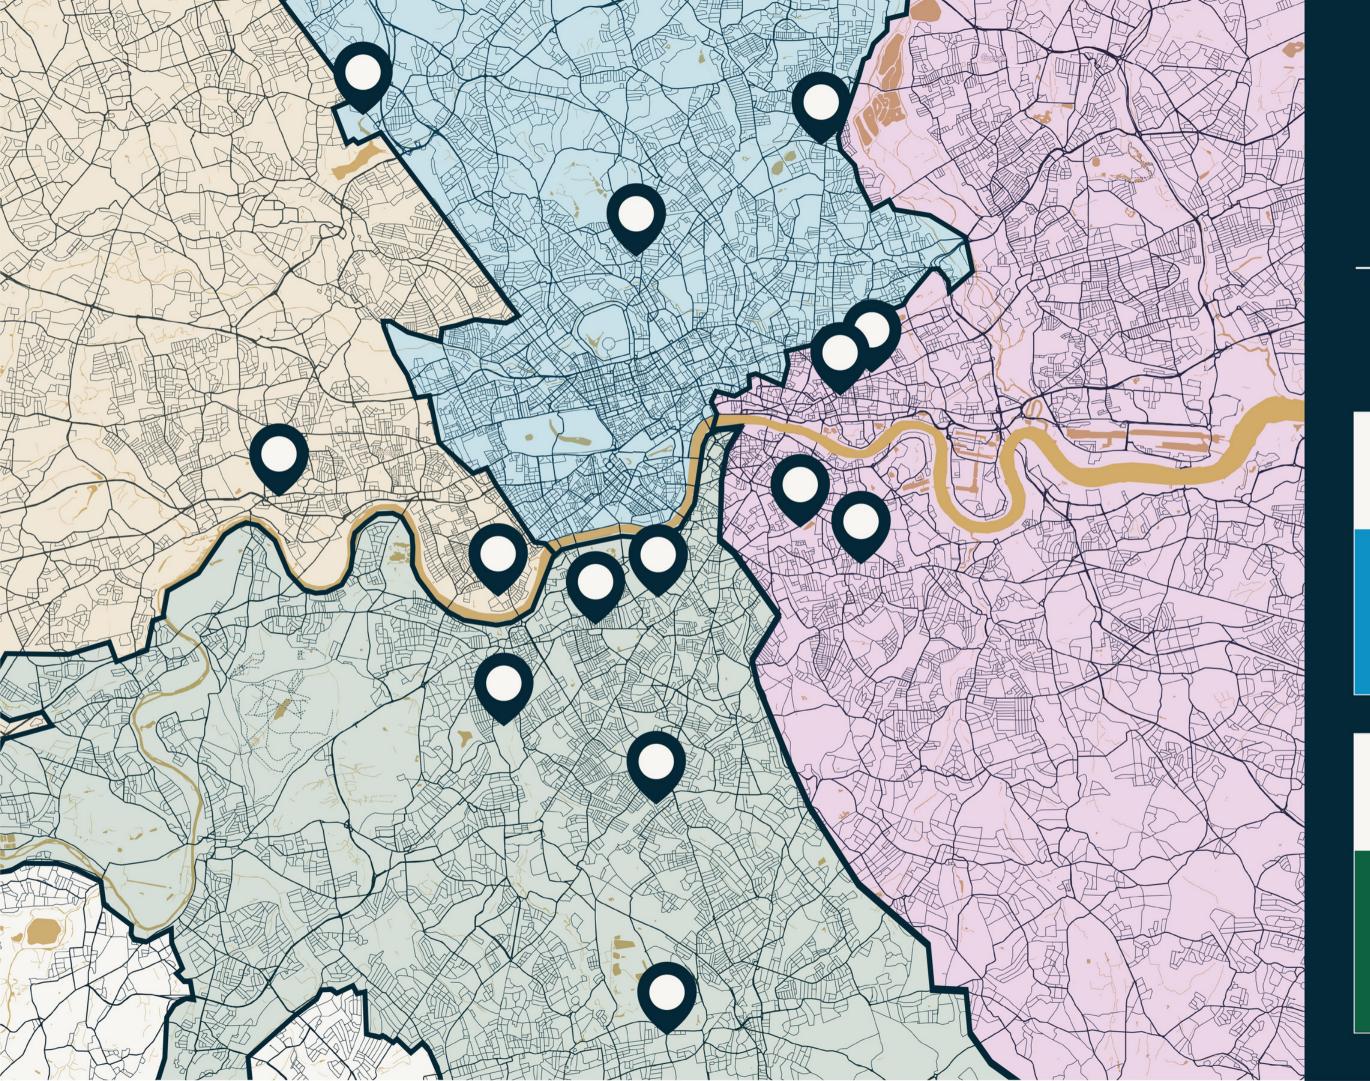

# LOCATIONS IN LONDON

Fitted kitchens of varying sizes available across 14 London locations.

# NORTH LONDON

Tottenham Hale Colindale Kentish Town

# EAST LONDON

Bethnal Green Shoreditch Peckham Bermondsey

# SOUTH LONDON

Croydon Wandsworth Streatham Nine Elms Battersea

# WEST LONDON

Chiswick Fulham