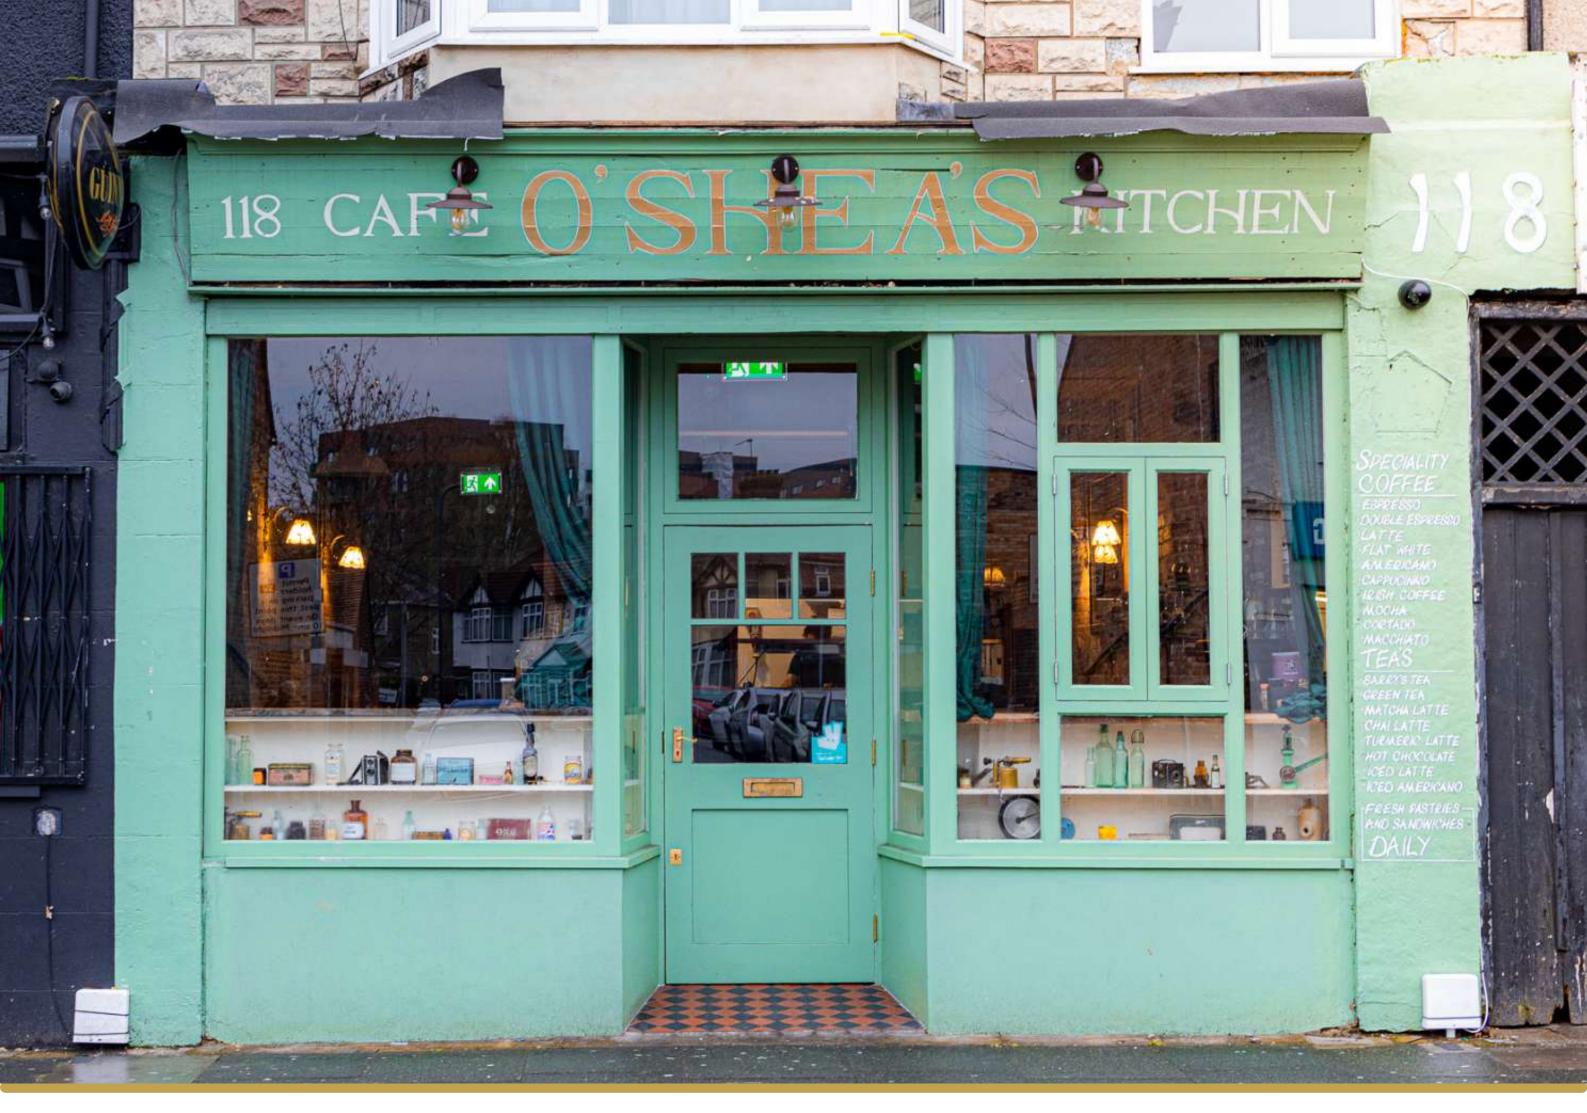

# 118 and 118a Wembley Park Drive, Wembley, Middlesex, HA9 8HP

HAY HILL L E I S U R E Fully Fitted Cafe for sale with Bar Use (Sui Generis)

To request a viewing please call:

George Hamblett on 07766 234 955 Michael Macpherson MRICS on 07821 130 877

# 118 and 118a Wembley Park Drive, Wembley, Middlesex, HA9 8HP