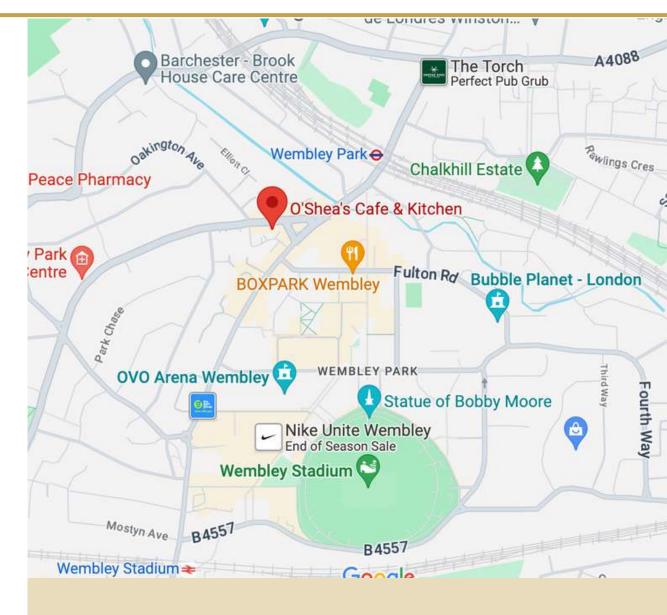

## Location

Wembley Park is home to Wembley Stadium, one of the most iconic football stadiums in the world, and Wembley Arena, a renowned entertainment venue. These facilities host various sporting events, concerts, and other entertainment activities, making the area vibrant and dynamic.

Transportation: The area is well-connected with excellent transportation links. Wembley Park has its own tube station (Jubilee and Metropolitan lines), providing easy access to central London.

Shopping and Entertainment: Wembley Park offers a range of shopping and entertainment options. The London Designer Outlet, located nearby, provides a variety of shops, restaurants, and a cinema, enhancing the overall lifestyle appeal of the area.

Regeneration and Development: In recent years, Wembley Park has undergone significant regeneration and development. This includes the construction of new residential, commercial, and recreational spaces. The ongoing transformation has attracted businesses, residents, and investors, contributing to the overall appeal of the location. This is an excellent opportunity for any business looking to establish a presence in a dynamic and sought-after location.