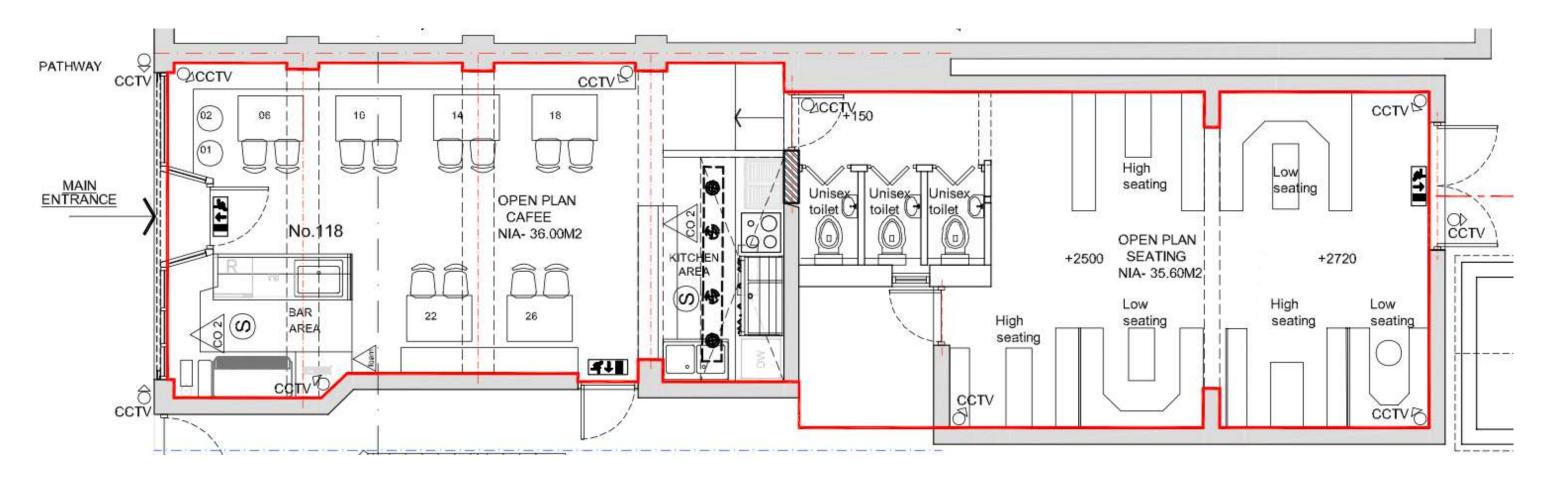

Use Class: Sui Generis

**Premium**: £90,000

Floor Area: all on ground 1,090 sq. ft.